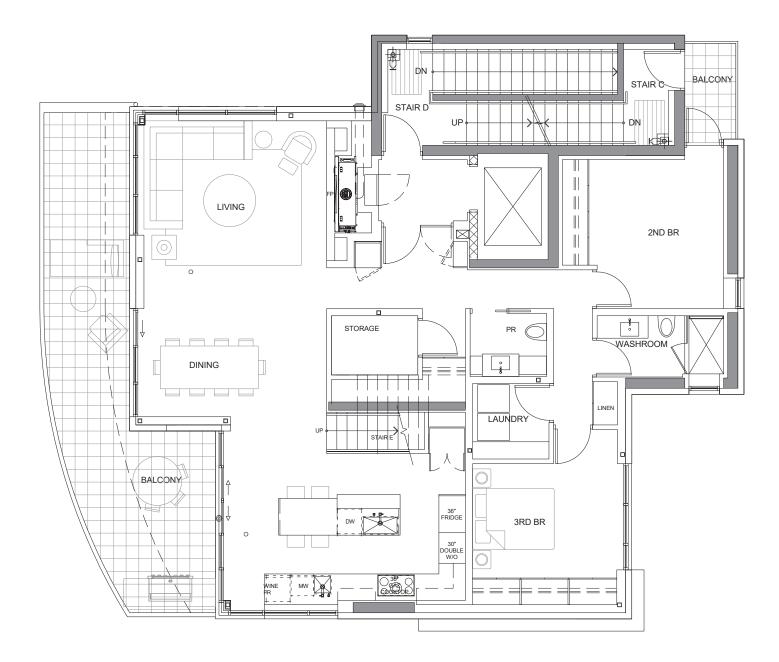

## PH The Belfry

2-Storey, 3 Bedroom Penthouse Total Living area: 2,325 Sq. Ft. Outdoor area: 1,348 Sq. Ft. Storage: 145 Sq. Ft.

© SPIRE DEVELOPMENT CORPORATION. THE DEVELOPER RESERVES THE RIG HT TO MODIFY THE INFORMATION CONTAINED HEREIN WITHOUT NOTICE. ILLUSTRATIONS AND RENDERINGS ARE FOR MARKETING PURPOSES ONLY. THIS IS NOT AN OFFERING FOR SALE. ANY SUCH OFFERING CAN ONLY BE MADE WITH THE APPLICABLE DISCLOSU RE STATEMENT AND AGREEMENT OF PURCHASE AND SALE. E&OE.