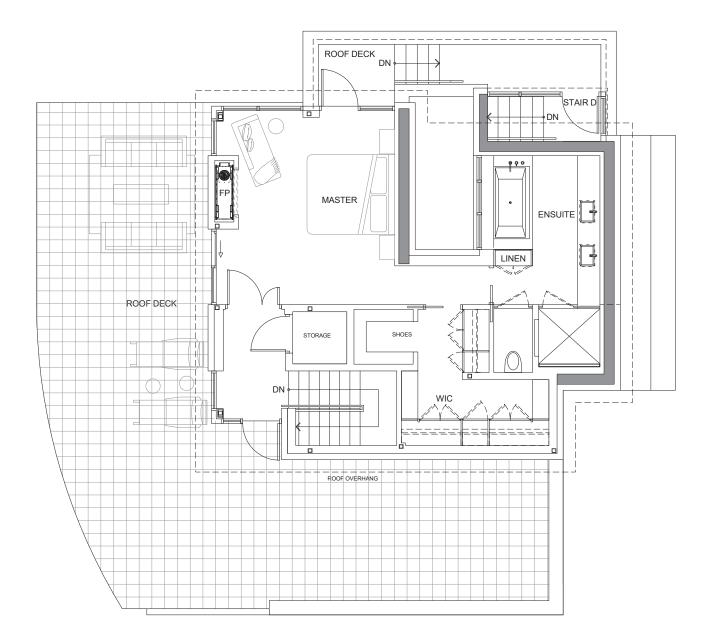

2968 Birch Street, Vancouver

LegacyBySpire.ca legacy@spiredevelopment.ca

## PH The Belfry

2-Storey, 3 Bedroom Penthouse Total Living area: 2,325 Sq. Ft. Outdoor area: 1,348 Sq. Ft. Storage: 145 Sq. Ft.







© SPIRE DEVELOPMENT CORPORATION. THE DEVELOPER RESERVES THE RIG HT TO MODIFY THE INFORMATION CONTAINED HEREIN WITHOUT NOTICE. ILLUSTRATIONS AND RENDERINGS ARE FOR MARKETING PURPOSES ONLY. THIS IS NOT AN OFFERING FOR SALE. ANY SUCH OFFERING CAN ONLY BE MADE WITH THE APPLICABLE DISCLOSU RE STATEMENT AND AGREEMENT OF PURCHASE AND SALE. E&OE.



2968 Birch Street, Vancouver

LegacyBySpire.ca legacy@spiredevelopment.ca

## PH The Belfry

2-Storey, 3 Bedroom Penthouse



The Belfry