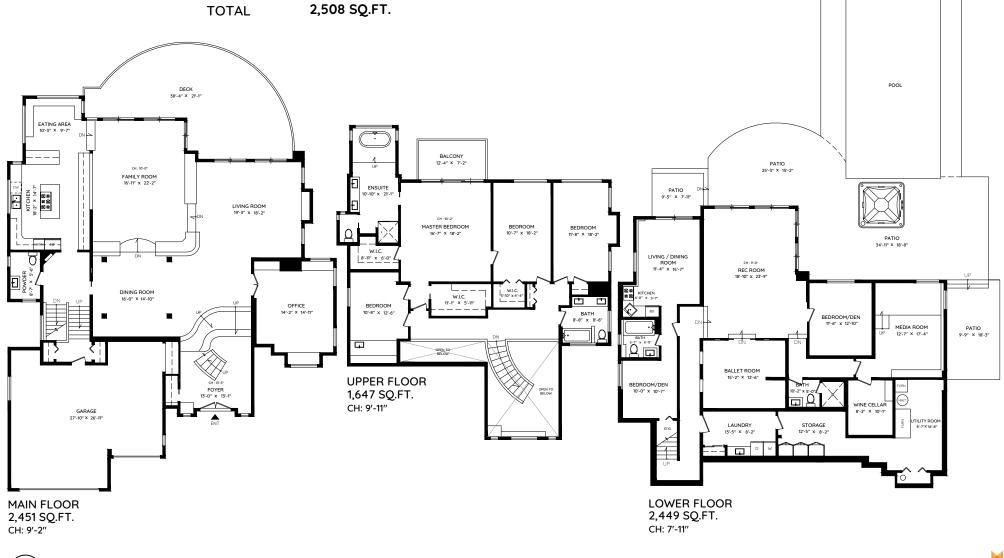

## **1526 CHIPPENDALE COURT** WEST VANCOUVER, BC

|       |              | <b>TOT</b> 41 |             |
|-------|--------------|---------------|-------------|
| TOTAL | 6,547 SQ.FT. | DECK          | 530 SQ.FT.  |
| LOWER | 2,449 SQ.FT. | PATIO         | 1199 SQ.FT. |
| UPPER | 1,647 SQ.FT. | BALCONY       | 96 SQ.FT.   |
| MAIN  | 2,451 SQ.FT. | GARAGE        | 683 SQ.FT.  |

KALCOLM HASMAN
OVER 25 YEARS OF AWARD WINNING SERVICE
温哥华最顶尖的豪华地产经纪
MALCOLM HASMAN.COM

The floor plan and the measurements are approximate within +/- 2% and are to be used for advertising usage only. Not suitable for architectural or construction, May include unfinished area. Not suitable for architectural or construction. E&O Insured