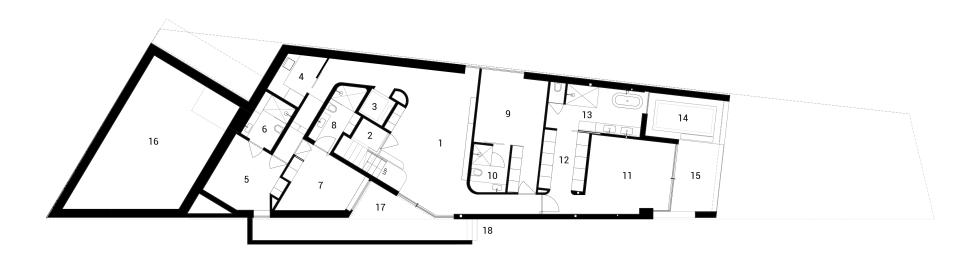

### Lower Floor

1881 ft<sup>2</sup> (174.8 m<sup>2</sup>)

- 1. Family Room ~13'-4" X 19'-2"
- 2. Wine 3'-10" X 5'
- 3. Elevator Shaft 4'-10" X 4'-9"
- 4. Laundry 6'-3" X ~8'-5"

- 5. Guest Room 10'-2" X 11'-2"
- 6. Guest Ensuite 6'-0" X 8'-5"
- 7. Bedroom 1 10'5" X 10'-7"
- 8. Ensuite 1 4'-8" X 11'-5"

- 9. Bedroom 2 11'-7" X 11'-6"
- 10. Ensuite 2 6'-1" X 7'-10"
- 11. Master Bedroom 14'-5" X 13'-2"
- 12. Master Closet 7'-7" X 11'-2"

- 13. Master Ensuite 16'-3" X 7'-8"
- 14. Hot Tub 10'-6" X 5'-2"
- 15. Master Deck 7' X 11'-12"
- 16. Storage / Crawl Space
- 17. Patio
- 18. Beach Access