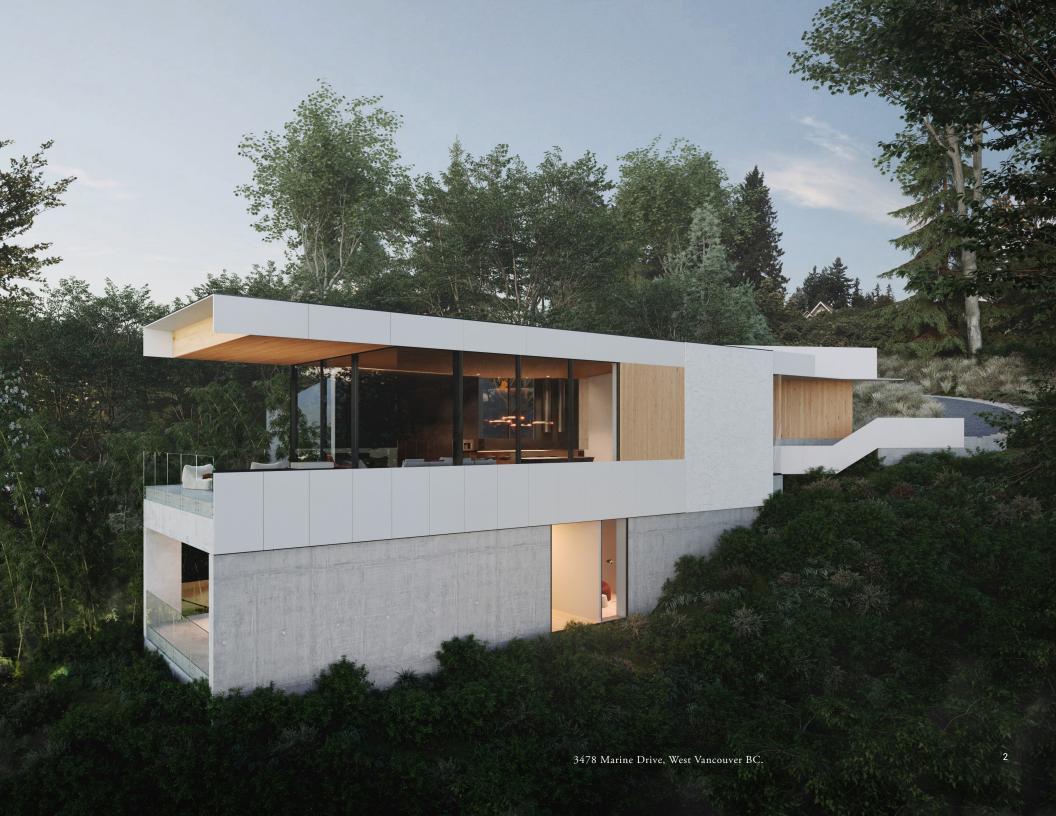

# WESTBAY HOUSE

3478 Marine Drive, West Vancouver BC.

This stunning brand new, modern, architecturally designed home is situated in the heart of West Vancouver's West Bay neighbourhood. Located on a semi-waterfront property in natural, park-like setting and offering incredible views of the water and city beyond, it is also conveniently-located close to shopping, schools, parks, and transportation. This 4 bedroom + office/4.5 bath home features open concept living and spacious high-ceilings at all floors featuring european glazing and sliding doors opening up to fabulous covered outdoor spaces off the living room, family room and master bedroom letting the outside in. The house features exposed concrete walls, light oak wood ceilings and brushed gold hardware creating warm, natural spaces. The Westbay House is an example of high quality design and exceptional craftsmanship in a fabulous location.