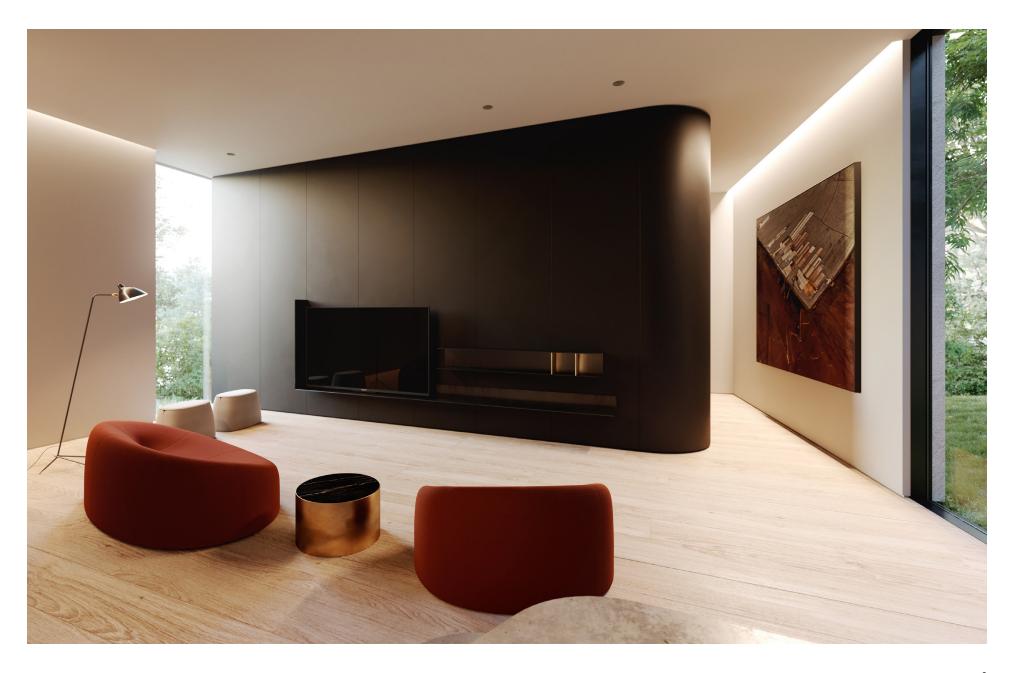

#### INTERIOR WALLS

Dark Richlite wall panels are a highly sustainable material made from resin-infused paper. Architectural concrete feature walls animate the space.

#### METAL ACCENTS

Brushed gold-coloured fixtures and hardware throughout the house bring a subdued warmth to the dark millwork around it.