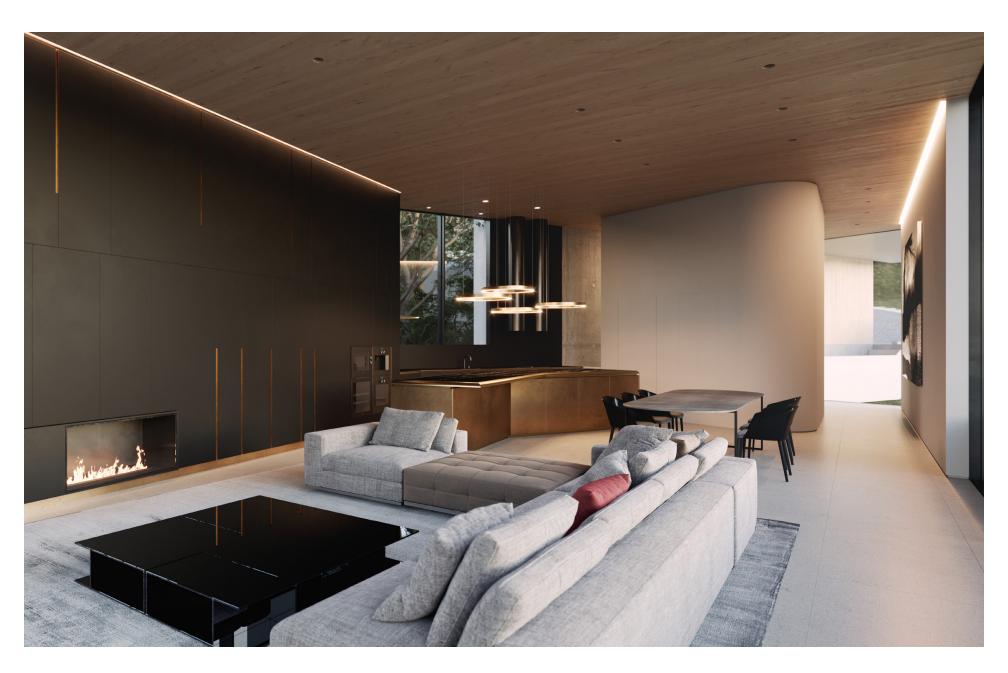

# WESTBAY HOUSE

3478 Marine Drive, West Vancouver BC.

This stunning brand new, modern, architecturally designed home is situated in the heart of West Vancouver's West Bay neighbourhood. Located on a semi-waterfront property in natural, park-like setting and offering incredible views of the water and city beyond, it is also conveniently-located close to shopping, schools, parks, and transportation. This 4 bedroom + office/4.5 bath home features open concept living and spacious high-ceilings at all floors featuring european glazing and sliding doors opening up to fabulous covered outdoor spaces off the living room, family room and master bedroom letting the outside in. The house features exposed concrete walls, light oak wood ceilings and brushed gold hardware creating warm, natural spaces. The Westbay House is an example of high quality design and exceptional craftsmanship in a fabulous location.

#### INTERIOR WALLS

Dark Richlite wall panels are a highly sustainable material made from resin-infused paper. Architectural concrete feature walls animate the space.

#### METAL ACCENTS

Brushed gold-coloured fixtures and hardware throughout the house bring a subdued warmth to the dark millwork around it.

#### MIELE APPLIANCES

Featuring black glass Miele appliances including a built in steam oven, microwave, coffee machine blend seamlessly with the rich dark material and the metal accents.