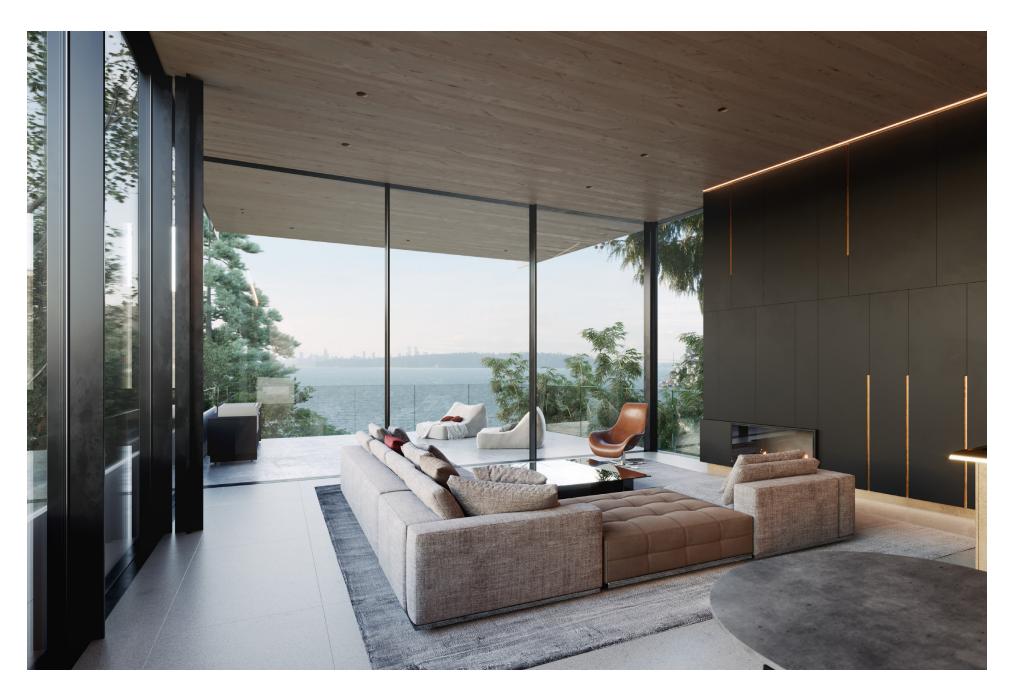

# WESTBAY HOUSE

3478 Marine Drive, West Vancouver BC.

This stunning brand new, modern, architecturally designed home is situated in the heart of West Vancouver's West Bay neighbourhood. Located on a semi-waterfront property in natural, park-like setting and offering incredible views of the water and city beyond, it is also conveniently-located close to shopping, schools, parks, and transportation. This 4 bedroom + office/4.5 bath home features open concept living and spacious high-ceilings at all floors featuring european glazing and sliding doors opening up to fabulous covered outdoor spaces off the living room, family room and master bedroom letting the outside in. The house features exposed concrete walls, light oak wood ceilings and brushed gold hardware creating warm, natural spaces. The Westbay House is an example of high quality design and exceptional craftsmanship in a fabulous location.

#### METAL ACCENTS

Brushed gold-coloured fixtures and hardware throughout the house bring a subdued warmth to the dark millwork around it.

#### PORCELAIN TILES

Large format tiles used inside and out are resistant to wear and weathering. They are also an excellent material for easy maintenance.