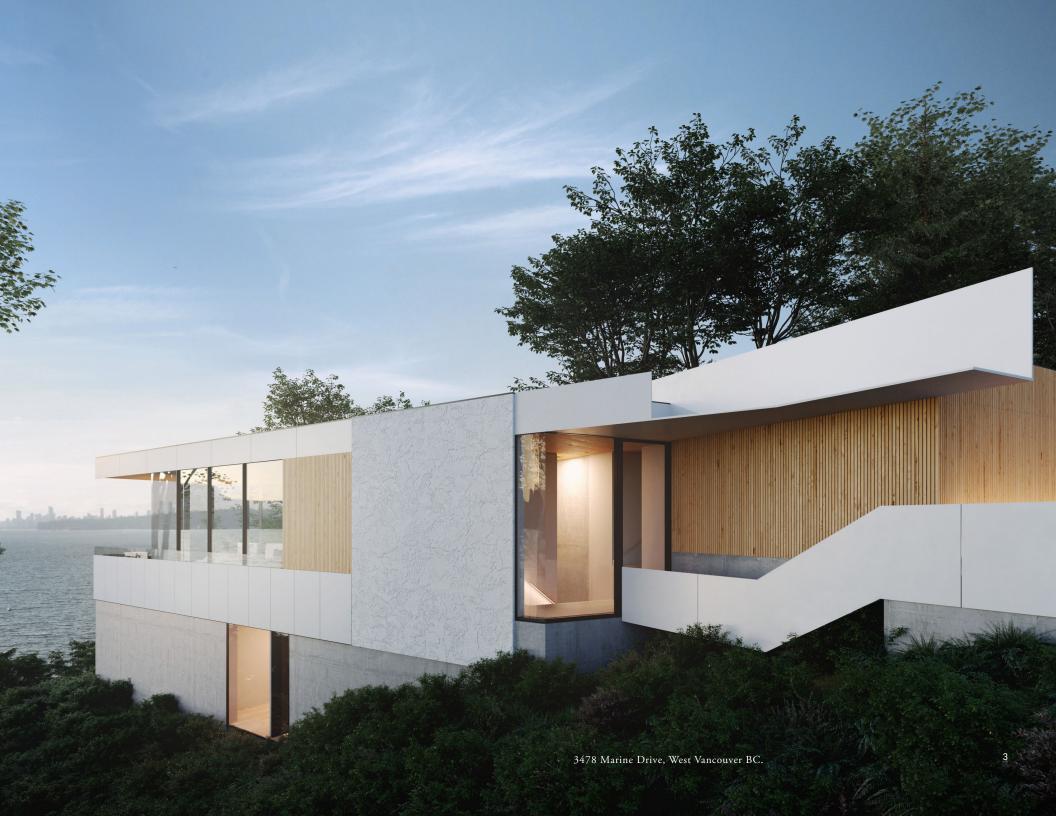

# WESTBAY HOUSE

3478 Marine Drive, West Vancouver BC.

This stunning brand new, modern, architecturally designed home is situated in the heart of West Vancouver's West Bay neighbourhood. Located on a semi-waterfront property in natural, park-like setting and offering incredible views of the water and city beyond, it is also conveniently-located close to shopping, schools, parks, and transportation. This 4 bedroom + office/4.5 bath home features open concept living and spacious high-ceilings at all floors featuring european glazing and sliding doors opening up to fabulous covered outdoor spaces off the living room, family room and master bedroom letting the outside in. The house features exposed concrete walls, light oak wood ceilings and brushed gold hardware creating warm, natural spaces. The Westbay House is an example of high quality design and exceptional craftsmanship in a fabulous location.