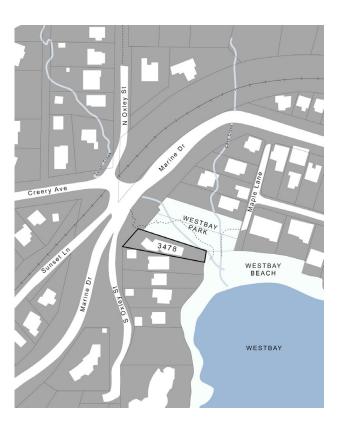

Park

A medium-size park and some other smaller parks nearby the area.

Car friendly

Location

Quiet

Shopping / Food Great access to coffee shops and groceries in Dunderave within a 5 min drive. Park Royal Mall is a 15 min drive away.

Excellent access to freeways and major arteries.

Adjacent to West Bay Park and West Bay Beach