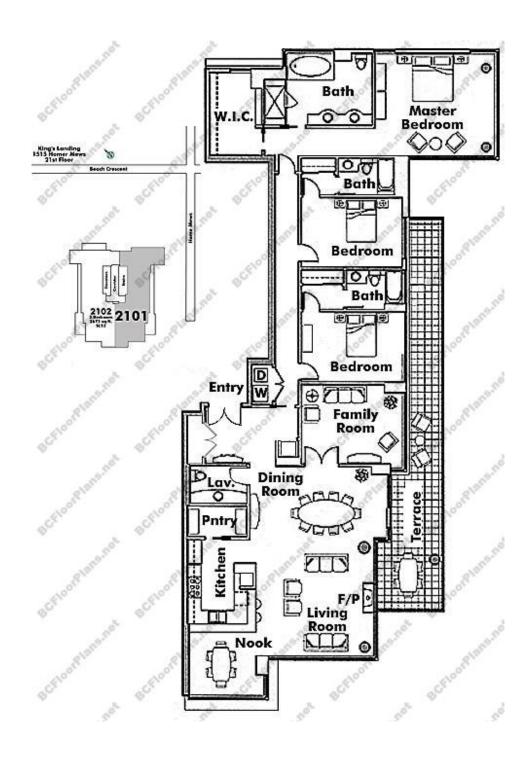

## **King's Landing South Tower**

2101 1515 Homer Mews, Vancouver, , V6Z 3E8

Floor: 21 **2101** 

3 Bedroom + Balcony

2668 sq.ft.